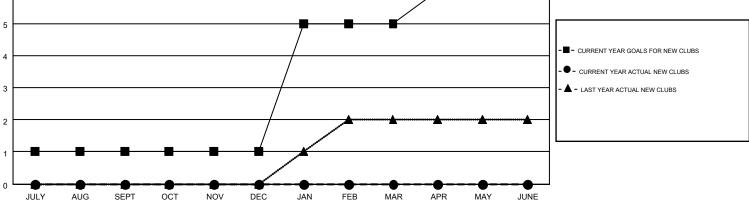

## GOALS AND ACTUAL NEW CLUBS CUMULATIVE CURRENT YEAR GOALS FOR NEW CLUBS CURRENT YEAR ACTUAL NEW CLUBS - LAST YEAR ACTUAL NEW CLUBS

| DROPPED CLUBS: 1  |     | 96 CLUBS OF 240 ADDED 1 OR MORE<br>NEW MEMBERS | GENDER DISTRIBUTION  MALE 3,981 (70.40%) |                |       |
|-------------------|-----|------------------------------------------------|------------------------------------------|----------------|-------|
| DROPPED MEMBERS   |     |                                                | FEMALE                                   | 1,674 (29.60%) |       |
| DECEASED          | 48  | CHOK HEDE FOR HEALTH                           |                                          |                | 4 000 |
| CLUB CANCELLED 11 |     | CLICK HERE FOR HEALTH ASSESSMENT DATA          | FAMILY UNIT MEMBERS                      | 1,063          |       |
| OTHER             | 271 |                                                | HEAD OF HOUSEHOLD                        |                | 525   |
| TOTAL             | 330 |                                                | NON-HEAD OF HOUSEHOL                     | .D             | 538   |