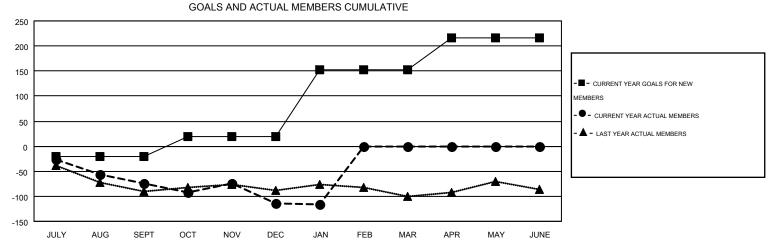

## GOALS AND ACTUAL NEW CLUBS CUMULATIVE CURRENT YEAR GOALS FOR NEW CLUBS CURRENT YEAR ACTUAL NEW CLUBS - LAST YEAR ACTUAL NEW CLUBS

| DROPPED CLUBS: 1  |     | 96 CLUBS OF 240 ADDED 1 OR MORE<br>NEW MEMBERS | GENDER DISTRIBUTION  MALE 3,981 (70.40%) |                |       |
|-------------------|-----|------------------------------------------------|------------------------------------------|----------------|-------|
| DROPPED MEMBERS   |     |                                                | FEMALE                                   | 1,674 (29.60%) |       |
| DECEASED          | 48  | CHOK HEDE FOR HEALTH                           |                                          |                | 4 000 |
| CLUB CANCELLED 11 |     | CLICK HERE FOR HEALTH ASSESSMENT DATA          | FAMILY UNIT MEMBERS                      | 1,063          |       |
| OTHER             | 271 |                                                | HEAD OF HOUSEHOLD                        |                | 525   |
| TOTAL             | 330 |                                                | NON-HEAD OF HOUSEHOL                     | .D             | 538   |